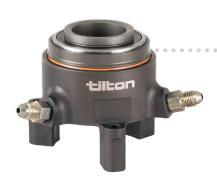

## Features

➤ Mount Type: 3-Bolt pattern

➤ Piston Area: 1.215in² (784mm²)

➤ Max Stroke: .600" (15.24mm)

**Ports:** AN 3 (3/8"-24 thread)

➤ Weight: .75 - 1.0 lbs (varies by model)

**Bearing Type:** Radius-face **Contact Diameter:** 2.05" (52mm)

| Part Number | Height*        | Replacement<br>Bearing | Replacement<br>Piston | Seal Kit |
|-------------|----------------|------------------------|-----------------------|----------|
| 60-3000     | 3.00" (76.2mm) | 62-002                 | 62-612                | 62-905   |