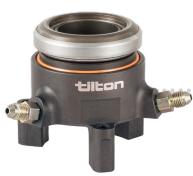

## Features

➤ Mount Type: 3-Bolt pattern

➤ Piston Area: 1.215in² (784mm²)

➤ Max Stroke: .600" (15.24mm)

**Ports:** AN 3 (3/8"-24 thread)

➤ Weight: .75 - 1.0 lbs (varies by model)

**Bearing Type:** Radius-face **Contact Diameter:** 2.05" (52mm)

Bearing Type: Radius-face Contact Diameter: 1.75" (44mm

| 3200-3effes | Contact Diameter: |                        |                       |          |
|-------------|-------------------|------------------------|-----------------------|----------|
| Part Number | Height*           | Replacement<br>Bearing | Replacement<br>Piston | Seal Kit |
| 60-3200     | 2.82" (71.6mm)    | 62-031                 | 62-6000               | 62-905   |
| 60-3210     | 2.92" (74.2mm)    | 62-031                 | 62-6001               | 62-905   |
| 60-3220     | 3.02" (76.7mm)    | 62-031                 | 62-6002               | 62-905   |
| 60-3230     | 3.12" (79.2mm)    | 62-031                 | 62-6003               | 62-905   |
| 60-3240     | 3.22" (81.8mm)    | 62-031                 | 62-6004               | 62-905   |
| 60-3250     | 3.32" (84.3mm)    | 62-031                 | 62-6005               | 62-905   |
| 60-3260     | 3.42" (86.9mm)    | 62-031                 | 62-6006               | 62-905   |
| 60-3270     | 3.52" (89.4mm)    | 62-031                 | 62-6007               | 62-905   |
| 60-3280     | 3.62" (91.9mm)    | 62-031                 | 62-6008               | 62-905   |
| 60-3290     | 3.72" (94.5mm)    | 62-031                 | 62-6009               | 62-905   |