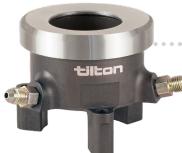

## Features

➤ Mount Type: 3-Bolt pattern

➤ Piston Area: 1.215in² (784mm²)

➤ Max Stroke: .600" (15.24mm)

**Ports:** AN 3 (3/8"-24 thread)

➤ Weight: .75 - 1.0 lbs (varies by model)

**Bearing Type:** Radius-face **Contact Diameter:** 2.05" (52mm)

Bearing Type: Flat-face

Contact Diameter: 1.71" - 2.83" (43.4mm - 71.9mm)

|             |                |  | Replacement | Replacement |          |  |
|-------------|----------------|--|-------------|-------------|----------|--|
| Part Number | Height*        |  | Bearing     | Piston      | Seal Kit |  |
| 60-3100     | 2.74" (69.6mm) |  | 62-618      | 62-6100     | 62-905   |  |