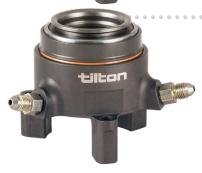

## Features

➤ Mount Type: 3-Bolt pattern

➤ Piston Area: 1.215in² (784mm²)

➤ Max Stroke: .600" (15.24mm)

**Ports:** AN 3 (3/8"-24 thread)

➤ Weight: .75 - 1.0 lbs (varies by model)

**Bearing Type:** Radius-face **Contact Diameter:** 2.05" (52mm)

 $<sup>{\</sup>it *Height can be reduced by .050'' (1.27mm) by removing the shim that is located under bearing within the piston}$ 

Bearing Type: Radius-face
Contact Diameter: 1.50" (38mm)

3300-Series

| Part Number | Height*        | Replacement<br>Bearing | Replacement<br>Piston | Seal Kit |
|-------------|----------------|------------------------|-----------------------|----------|
| 60-3300     | 2.82" (71.6mm) | 62-008                 | 62-6000               | 62-905   |
| 60-3310     | 2.92" (74.2mm) | 62-008                 | 62-6001               | 62-905   |
| 60-3320     | 3.02" (76.7mm) | 62-008                 | 62-6002               | 62-905   |
| 60-3330     | 3.12" (79.2mm) | 62-008                 | 62-6003               | 62-905   |
| 60-3340     | 3.22" (81.8mm) | 62-008                 | 62-6004               | 62-905   |
| 60-3350     | 3.32" (84.3mm) | 62-008                 | 62-6005               | 62-905   |
| 60-3360     | 3.42" (86.9mm) | 62-008                 | 62-6006               | 62-905   |
| 60-3370     | 3.52" (89.4mm) | 62-008                 | 62-6007               | 62-905   |
| 60-3380     | 3.62" (91.9mm) | 62-008                 | 62-6008               | 62-905   |
| 60-3390     | 3.72" (94.5mm) | 62-008                 | 62-6009               | 62-905   |