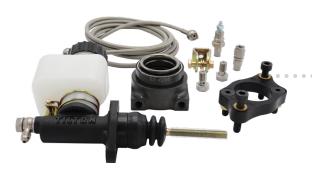

#### 700-Series Honda B/K-Series Release Bearing Kits

Release bearing kits designed for work with Tilton 7.25" 2-plate clutch-flywheel-assemblies (CFA) for Honda B-Series and K-Series applications. Includes 700-Series HRB, 75-Series 3/4" bore master cylinder, master cylinder mount adapter, steel braided hose fittings.

| Application                                             | Part Number |  |
|---------------------------------------------------------|-------------|--|
| Tilton 7.25" 2-plate cerametallic CFA, Honda B/K-Series | 61-7770     |  |
| Tilton 7.25" 2-plate carbon CFA, Honda B/K-Series       | 61-7720     |  |