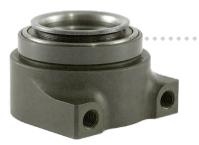

|             | Bearing Type: Radiu            | us-face                |                       |          |
|-------------|--------------------------------|------------------------|-----------------------|----------|
| 700-Series  | Contact Diameter: 1.75" (44mm) |                        |                       |          |
| Part Number | Height*                        | Replacement<br>Bearing | Replacement<br>Piston | Seal Kit |
| 61-772      | 1.64" (41.7mm)                 | 62-031                 | 62-6204               | 62-614   |
| 61-777      | 1.70" (43.2mm)                 | 62-031                 | 62-6205               | 62-614   |