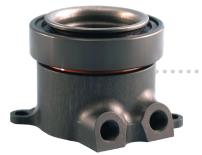

#### Bearing Type: Radius-face 9000-Series Contact Diameter: 1.75" (44mm) Replacement Replacement Part Number Height\* Seal Kit Bearing Piston 61-9002 1.95" (49.5mm) 62-031 62-9800 62-9980 61-9012 2.02" (51.3mm) 62-031 62-9801 62-9980