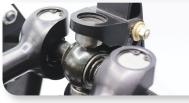

# 900-SERIES PEDAL ASSEMBLIES

Tilton 900-Series pedal assemblies provide the ultimate in racing pedal assembly technology, optimized to provide maximum braking performance and weigh savings. 900-Series pedal assemblies are the categorized by the use of an ultraefficient trunnion type balance bar, combined with pivotmount brake master cylinders, to virtually eliminate brake pressure migration issues. In addition, pedal frame and pedals are machined from billet aluminum for maximum weight savings.

Pedal pivots feature needle bearing and/ or ball bearings for the ultimate in smooth operation and service life.

Adjustable pedal ratio.

Adjustable pedal pad positions.

Adjustable clutch and/or throttle stops limit pedal travel (most models).