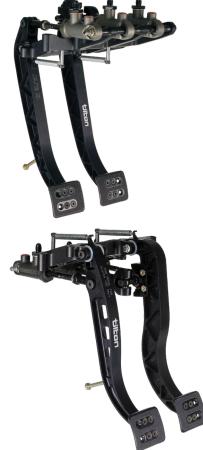

#### 2- Pedal Overhung (Clutch & Brake)

Pedal Ratio: Pedal Pad Adjustment: Weight\*: Part Number: 4.5:1 - 5.8:1 Horizontal, Vertical 4.4 lbs (2.0 kg) 72-902

### 2-Pedal Firewall-mount (Clutch & Brake)

Pedal Ratio: Pedal Pad Adjustment: Weight\*: Part Number: 5.0:1 - 6.2:1 Horizontal, Vertical 4.9 lbs (2.2 kg) 72-901