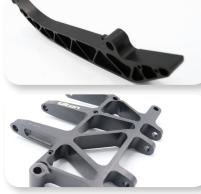

# Features

Lightweight billet aluminum pedals provide high-strength and rigidity.

*Lightweight one-piece billet aluminum frame.* 

Trunnion-type balance bar features needle bearings at all pivots, providing the highest level of efficiency and smooth operation.