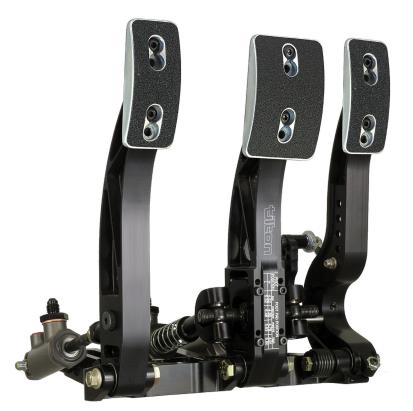

# 900-SERIES PEDAL ASSEMBLIES

Tilton 900-Series pedal assemblies provide the ultimate in racing pedal assembly technology, optimized to provide maximum braking performance and weigh savings. 900-Series pedal assemblies are the categorized by the use of an ultraefficient trunnion type balance bar, combined with pivotmount brake master cylinders, to virtually eliminate brake pressure migration issues. In addition, pedal frame and pedals are machined from billet aluminum for maximum weight savings.

# Features

Lightweight billet aluminum pedals provide high-strength and rigidity.

*Lightweight one-piece billet aluminum frame.* 

Trunnion-type balance bar features needle bearings at all pivots, providing the highest level of efficiency and smooth operation.

Pedal pivots feature needle bearing and/ or ball bearings for the ultimate in smooth operation and service life.

Adjustable pedal ratio.

Adjustable pedal pad positions.

Adjustable clutch and/or throttle stops limit pedal travel (most models).