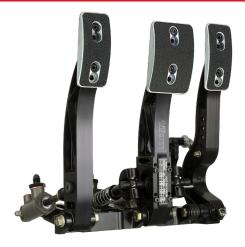

# 900-SERIES PEDAL ASSEMBLIES

Tilton 900-Series pedal assemblies provide the ultimate in racing pedal assembly technology, optimized to provide maximum braking performance and weigh savings. 900-Series pedal assemblies are the categorized by the use of an ultraefficient trunnion type balance bar, combined with pivotmount brake master cylinders, to virtually eliminate brake pressure migration issues. In addition, pedal frame and pedals are machined from billet aluminum for maximum weight savings.

900-Series pedal assemblies are available in **Firewall-mount**, **Floor-mount**, and **Overhung** configurations.

### 3-Pedal Floor-mount (Clutch & Brake Throttle)

Pedal Ratio: Pedal Pad Adjustment: Weight\*: Part Number: 4.5:1 - 5.8:1 Horizontal, Vertical 5.0 lbs (2.3 kg) 72-903