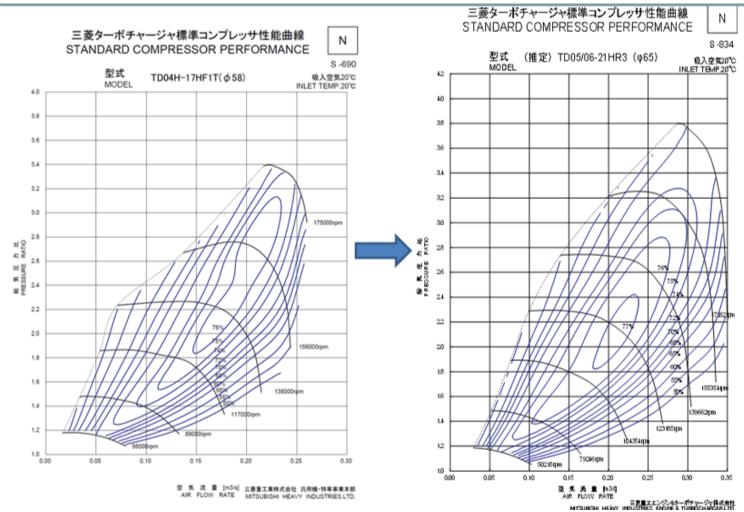

## Honda CTR

| Туре                        | Original               | Stage 2               |
|-----------------------------|------------------------|-----------------------|
| Specification               | TD04L6-04H*17HF1Tp-8.5 | TD04HLL1-05*21HR3-8.5 |
| C/W inducer (mm)            | 49.3                   | 51.585                |
| C/W exducer (mm)            | 58                     | 65                    |
| T/W inducer (mm)            | 47                     | 52                    |
| T/W exducer (mm)            | 41.23                  | 47.7                  |
| Max Air flow @ PR2.5 (m3/s) | 0.26                   | 0.35                  |
| Estimated Engine power (PS) | 300                    | 400                   |