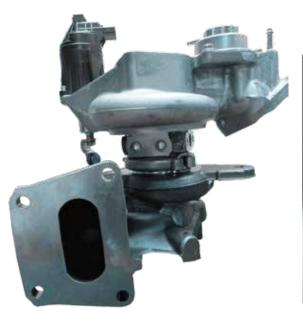

## Honda CTR

| Туре                        | Original               | Stage 2               |
|-----------------------------|------------------------|-----------------------|
| Specification               | TD04L6-04H*17HF1Tp-8.5 | TD04HLL1-05*21HR3-8.5 |
| C/W inducer (mm)            | 49.3                   | 51.585                |
| C/W exducer (mm)            | 58                     | 65                    |
| T/W inducer (mm)            | 47                     | 52                    |
| T/W exducer (mm)            | 41.23                  | 47.7                  |
| Max Air flow @ PR2.5 (m3/s) | 0.26                   | 0.35                  |
| Estimated Engine power (PS) | 300                    | 400                   |